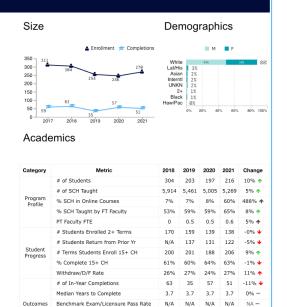

#### Accounting (Bachelor's)

| Status                                            | s:              | Sustain |            |                |                             |   |  |
|---------------------------------------------------|-----------------|---------|------------|----------------|-----------------------------|---|--|
| Ma<br>High Perfo                                  | rkets<br>rmance |         |            |                | Mission<br>Mission-Critical |   |  |
| Margins                                           |                 |         |            | Academics      |                             |   |  |
| Attention                                         | Needed          |         |            |                | High Performanc             | е |  |
| Markets                                           |                 |         |            |                |                             |   |  |
| Overall Percentile: 100%                          |                 |         |            |                |                             |   |  |
| Rubric: Undergraduate 🔹 Market: 100-Mile Radius 💌 |                 |         |            |                |                             |   |  |
|                                                   | Student Demand  |         | Employment |                | Competitive<br>Intensity    |   |  |
| Total                                             | 99%             |         | 100% 6%    |                | - / -                       |   |  |
| Size                                              | 100             |         | 100%       |                | 7%                          |   |  |
| Growth 7% 35% 86% Margins                         |                 |         |            |                |                             |   |  |
| Contribution SCH Percentile: 33%                  |                 |         |            |                |                             |   |  |
| YR: 2021                                          |                 | •       |            | Term: All      |                             | Ŧ |  |
| Total \$ SCH                                      |                 |         |            |                |                             |   |  |
| Gross R                                           | evenue          | \$2     | 61         | 2,945          | \$334                       |   |  |
|                                                   | counts          | Se      | 622        | 2,888          | \$80                        |   |  |
| Net R                                             |                 |         |            | 9,729          | \$393                       |   |  |
| 0                                                 |                 |         |            | 8,810<br>0.919 | \$139<br>\$254              |   |  |
| Contr                                             | ibution         | \$1     | 95         | 0.919          | 3254                        |   |  |